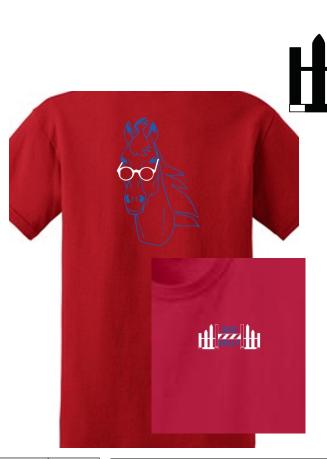

## 2019 QUIZ RALLY T-SHIRT

\$22 pre order

\$25 at venue (limited supply)

Youth unisex size XS- XL

Adult unisex size XS-4XL

Super soft and great quality!

To order go to

https://riverbend.ponyclub.org/